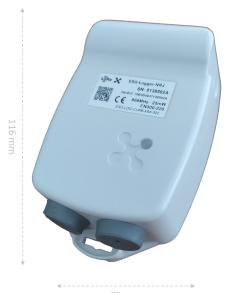

# L©Ra' TRK-ZON SN: 01D4AB70 DevEUI: 70B3D56371D4AB70 TRK-ZON-MAIR-X8X-640

### **USE CASES**

Inventory and stock management

Check in / Check out

Workflow monitoring

### INVENTORY AND STOCK MANAGEMENT

Invents your equipment by simply installing a zone beacon in storage locations. INEO-SENSE TRK-Tracer tags identify the beacon and trace the information back to the network.

### CHECK IN / CHECK OUT

Identifies inbound and outbound assets at your guard posts, on the fly and in real time, without having to open your vehicles.

### TRACKING PRODUCTION FLOWS

Tracks the progress of production steps in real time by judiciously positioning the zone beacon at each stage.