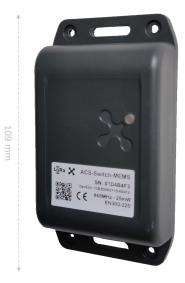

# ACS-Switch®

# Detection of Openings And Positions

### **USE CASES**

Access control

Fire Safety

Cold room

### **ACCESS CONTROL**

Detection of openings and closings of doors, gates, roof windows... It makes it possible to detect intrusions and count passages.

### FIRE SAFETY

Monitors hatches, fire safety domes or fire doors thanks to the tilt measurement.

### **COLD ROOM**

Detection of openings of transport vehicle doors along with the temperature monitoring. Alarm sent in the event of a break in the cold chain.