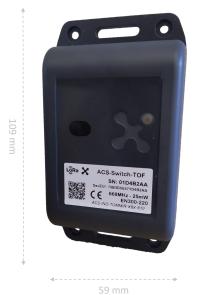

### USE CASES

Bicycle r

Level detection

Process improvement

Bicycle rack management

Management of containers fill level : dumpsters, bins, tanks... Notifications when the thresholds are exceeded.

### PROCESS IMPROVEMENT

Monitors a piece of equipment, a frame offset or a moving mechanical element. ACS-Switch-Range fits into industrial and tertiary process improvement.

### **BIKE STATIONS MONITORING**

Presence detection of bicycles at bike stations. The autonomous, wireless optical reflection sensor detects the presence of a bicycle and notifies its arrival and departure.