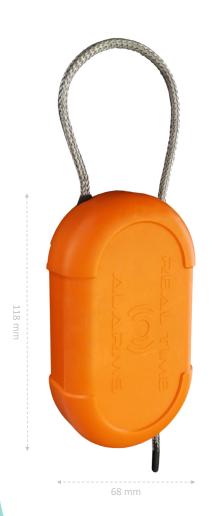

# TRK-Tracer-Slim®

Locating people and assets with alert button

### **USE CASES**

Follow-up your staff

Production flows tracking

Patrol management

#### **FOLLOW-UP YOUR STAFF**

Tracks the location of your employees in real time to ensure their safety.

In case of a problem, the alert button will inform you in real time.

Dead man functionality thanks to its movement sensor and detection of loss of verticality.

### PRODUCTION FLOWS TRACKING

Tracks the production progress in real time. Identifies priorities. Finds the boxes out of the process.

### PATROL MANAGEMENT

With our TRK Zon, our LoRa wireless beacons, you can locate and track in real time the location of your security staff during the surveillance round.