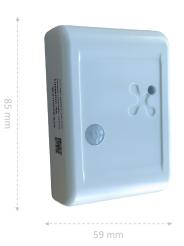

# ACS-Switch-PIR® Infra-Red Presence Detection (PIR)

Intrusion detection

Facilities management

Passage quantization

### INTRUSION DETECTION

Monitors accesses on premises by infrared detection (PIR). Optimizes on-call duties and security checks.

### **FACILITY MANAGEMENT**

Occupation rate of meeting rooms and areas open to the public for a better organization and optimization of maintenance checks.

### PEOPLE COUNTING

People counting, 2 or 4-wheel drive vehicles for access monitoring: public restrooms, bike stations, car parks...